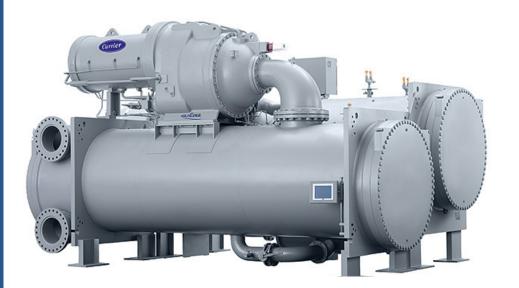

## Safety Related Hermetic Centrifugal Liquid Chillers & Replacement Parts

NuSource is partnering with Carrier Air Conditioning to supply safety-related and ASME Section III, Hermetic Centrifugal Liquid Chiller Replacement Parts.

## **MAJOR COMPONENTS**

- Control Center
- Motor Compressors
- Condenser and Tubes
- Heat Exchanger (Cooler)
- Economizer
- Storage Tanks

All components are manufactured and certified to 10CFR50
Appendix B, or ASME
Section III, as required.